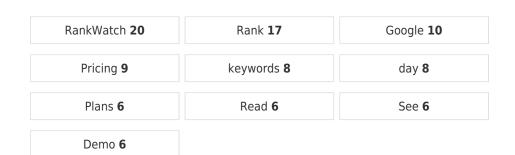

# Keyword Consistency

| Keyword (One word) | Frequency | Title | Desc | Content |
|--------------------|-----------|-------|------|---------|
| RankWatch          | 2.34%     | ✓     | ✓    | 18      |
| Pricing            | 1.17%     | ×     | ×    | 9       |
| Google             | 1.17%     | ×     | ×    | 9       |
| keywords           | 1.04%     | ×     | ×    | 8       |
| day                | 1.04%     | ×     | ×    | 8       |