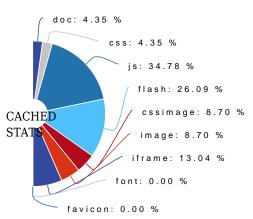

#### ✓ Content Breakdown

| Component | Request | Size(kb) | Component | Request | Size(kb) |
|-----------|---------|----------|-----------|---------|----------|
| doc       | 1       | 75.15    | doc       | 1       | 75.15    |
| CSS       | 11      | 192.78   | CSS       | 1       | 1.17     |
| font      | 7       | 136.86   | font      | 0       | 0.00     |
| js        | 25      | 679.76   | js        | 8       | 55.88    |
| flash     | 6       | 118.70   | flash     | 6       | 0.00     |
| cssimage  | 12      | 207.87   | cssimage  | 2       | 0.00     |
| image     | 23      | 1127.90  | image     | 2       | 1.73     |
| favicon   | 1       | 0.00     | favicon   | 0       | 0.00     |
| iframe    | 4       | 122.18   | iframe    | 3       | 11.45    |