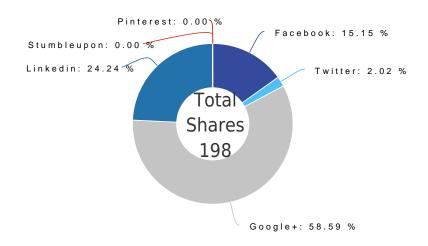

# ✓ Social Sharing

Percentage distribution on social network

| 8+ | Google+     | 116 | (58.59%) |
|----|-------------|-----|----------|
| in | LinkedIn    | 48  | (24.24%) |
| f  | Facebook    | 30  | (15.15%) |
| Y  | Twitter     | 4   | (2.02%)  |
| P  | Pinterest   | 0   | (0.00%)  |
| S. | Stumbleupon | 0   | (0.00%)  |