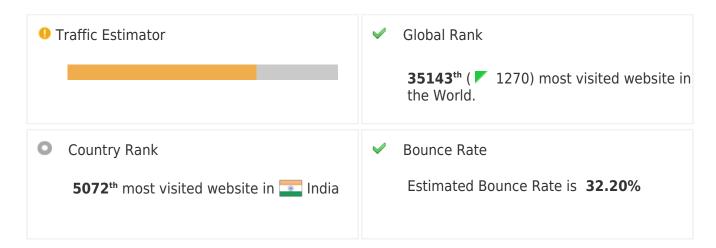

## **⋥** Traffic

Top Countries

# Contribution(in Percentage) India Saudi Arabia United Kingdom France United States United States