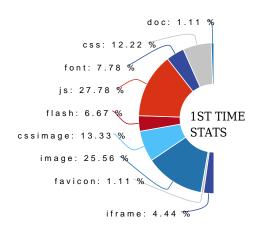

#### ✓ Content Breakdown

| Component | Request | Size(kb) | Component | Request | Size(kb) |
|-----------|---------|----------|-----------|---------|----------|
| doc       | 1       | 75.15    | doc       | 1       | 75.15    |
| CSS       | 11      | 192.78   | CSS       | 1       | 1.17     |
| font      | 7       | 136.86   | font      | 0       | 0.00     |
| js        | 25      | 679.76   | js        | 8       | 55.88    |
| flash     | 6       | 118.70   | flash     | 6       | 0.00     |
| cssimage  | 12      | 207.87   | cssimage  | 2       | 0.00     |
| image     | 23      | 1127.90  | image     | 2       | 1.73     |
| favicon   | 1       | 0.00     | favicon   | 0       | 0.00     |
| iframe    | 4       | 122.18   | iframe    | 3       | 11.45    |